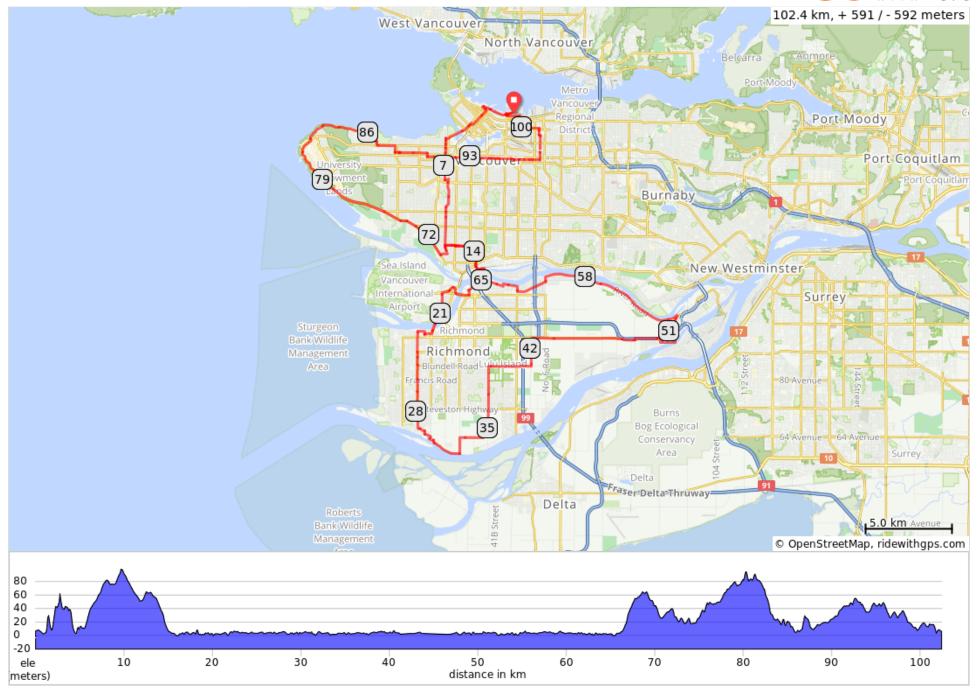

# 2018 MTS 100 km route

#### 2018 MTS 100 km route

| Num | Dist | Туре     | Note                                                                  |
|-----|------|----------|-----------------------------------------------------------------------|
| 1.  | 0.0  | D        | Start of route                                                        |
| 2.  | 0.5  | <b>←</b> | Starting from the Mission go west on Waterfront Rd towards Canada Pl. |
| 3.  | 1.2  | +        | Follow Waterfront Rd. under Canada pL.                                |
| 4.  | 1.8  | +        | L and take ramp up to Cordova St.                                     |
| 5.  | 2.0  | 1        | Continue onto W<br>Cordova St                                         |
| 6.  | 2.1  | <b>→</b> | R onto Burrard St                                                     |
| 7.  | 2.2  | +        | L onto W Hastings<br>St/BC-7A                                         |
| 8.  | 2.3  | <b>→</b> | R onto the Hornby bike path                                           |
| 9.  | 3.4  | <b>→</b> | R onto Helmcken St                                                    |
| 10. | 3.5  | +        | L onto Burrard St                                                     |